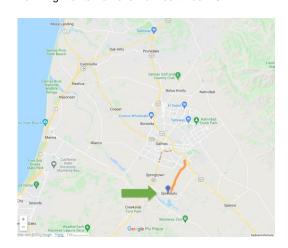

### Directions:

### From the Bay Area

South on US-101 to exit 326A - Airport Blvd in Salinas Continue onto Airport Blvd - 0.2 mi Turn Left onto Hansen St - 0.2 mi Turn Right onto Harkens Rd - continue 2.5 mi