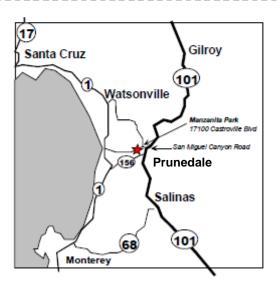

# Sunday, August 8, 2010

Trial Hours: 8:00 a.m. to 6:00 p.m.
Manzanita Park
17100 Castroville Blvd
Prunedale CA 93907