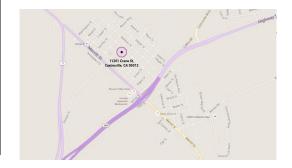

North County Community Center 11261 Crane Street Castroville CA

#### Directions:

#### From the Bay Area

South on US-101 to exit 336 - CA-156 West toward Monterey Peninsula. Follow CA-156 about 5 miles to Castroville and Exit at CA-183. Turn right onto Merritt Street and follow for about 0.4 miles to Preston Street. Turn Right onto Preston Street and follow for 2 blocks. North Count Community Center will be on your left.